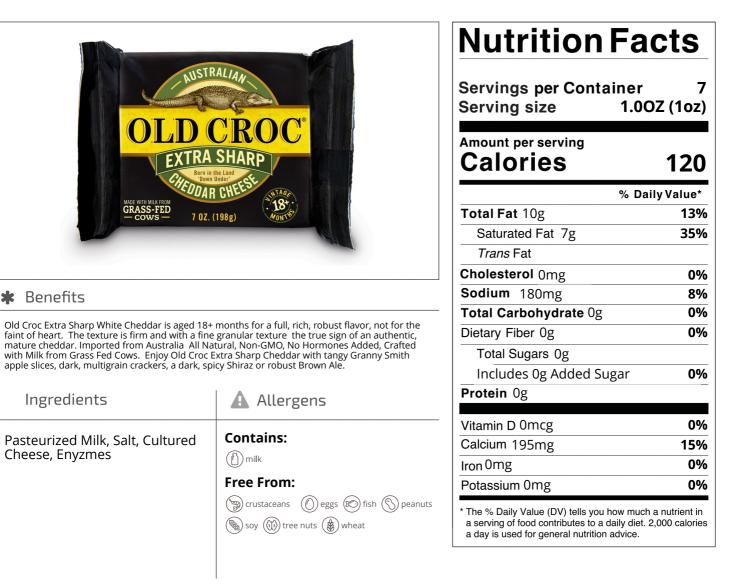

Nutrition Analysis - By Measure

| Calories             | 120 | Total Fat           | 10g  | Sodium         | 180mg |
|----------------------|-----|---------------------|------|----------------|-------|
| Protein              | 0   | Trans Fats          |      | Calcium        | 195mg |
| Total Carbohydrates… | Og  | Saturated Fat       | 7g   | Iron           | 0mg   |
| Sugars               | Og  | Added Sugars        | Og   | Potassium      | 0mg   |
| Dietary Fiber        | Og  | Polyunsaturated Fat |      | Zinc           |       |
| Lactose              |     | Monounsaturated Fat |      | Phosphorus     |       |
| Sucrose              |     | Cholesterol         | 0mg  |                |       |
| Vitamin A(IU)•       |     | Vitamin D           | 0mcg | Thiamin        |       |
| Vitamin A(RE)        |     | Vitamin E           |      | Niacin         |       |
| Vitamin C            |     | Folate              |      | Riboflavin     |       |
| Magnesium            |     | Vitamin B-6         |      | Vitamin B-1 2• |       |
| Monosodium           |     | Sulphites           |      | Nitrates       |       |