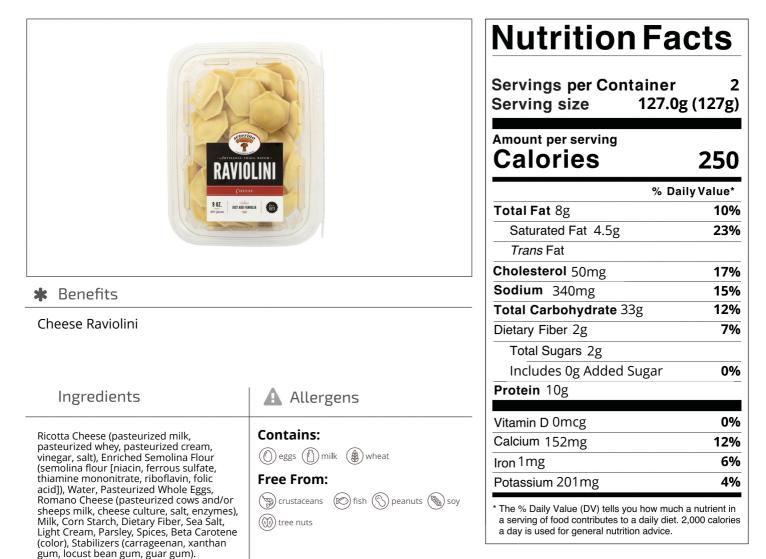

Nutrition Analysis - By Measure

| Calories             | 250 | Total Fat           | 8g   | Sodium         | 340mg |
|----------------------|-----|---------------------|------|----------------|-------|
| Protein              | 10  | Trans Fats          |      | Calcium        | 152mg |
| Total Carbohydrates… | 33g | Saturated Fat       | 4.5g | Iron           | 1mg   |
| Sugars               | 2g  | Added Sugars        | Og   | Potassium      | 201mg |
| Dietary Fiber        | 2g  | Polyunsaturated Fat |      | Zinc           |       |
| Lactose              |     | Monounsaturated Fat |      | Phosphorus     |       |
| Sucrose              |     | Cholesterol         | 50mg |                |       |
| Vitamin A(IU)•       |     | Vitamin D           | 0mcg | Thiamin        |       |
| Vitamin A(RE)        |     | Vitamin E           |      | Niacin         |       |
| Vitamin C            |     | Folate              |      | Riboflavin     |       |
| Magnesium            |     | Vitamin B-6         |      | Vitamin B-1 2• |       |
| Monosodium           |     | Sulphites           |      | Nitrates       |       |