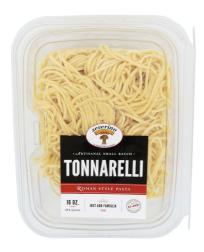

### 92015 - **Super Fresh Tonnarelli**

Ingredients: Semolina flour (unenriched), Cage-Free Liquid Whole Eggs (citric acid), Water. Allergens: Wheat, Egg

## 92015 - Super Fresh Tonnarelli

 $Fresh \ long \ cut \ pasta \ and \ with \ the \ perfect \ width \ and \ length! \ Serves \ well \ with \ any \ sauce \ or \ pesto \ for \ dinner \ for \ d$ four people.