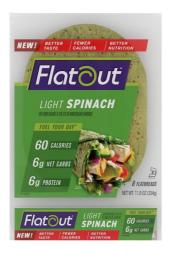

### **Flatout**

## 92292 - Light Spinach Flatbread

And because our flat breads are half the calories and half the carbs of two slices of whole wheat bread with more protein and fiber they're exactly the type of fuel you need to take on the world

### \* Benefits

Flatout flatbreads were created by a husband and wife team with a little restaurant and a big passion for delicious foods especially breads they made their own flatbreads to serve to their customers and now they've bringing Flatout flatbread to you so you can make fabulous wraps sandwiches pizzas and roll ups and more in your own kitchen and because our flat breads are half the calories and half the carbs of two slices of whole wheat bread with more protein and fiber they're exactly the type of fuel you need to take on the world

### **Product Specifications**

room temperature UNIT UPC: 688339922929

# Prep & Cooking Suggestions

open and fill with your favorite filling

| Brand   | Manufacturer |
|---------|--------------|
| Flatout | Flatout Inc  |
|         |              |

| UPC          | MFG # | SPC # | GTIN           | Pack | Pack Desc. |
|--------------|-------|-------|----------------|------|------------|
| 688339922929 | 92292 | 92292 | 10688339922926 |      | 16/11.8 OZ |