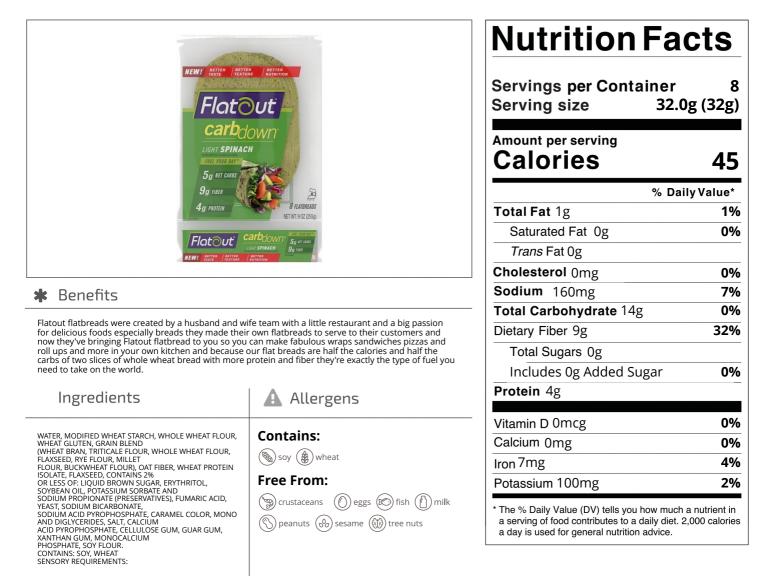

### Flatout 92298 - Light Spinach Flatbread

And because our flat breads are half the calories and half the carbs of two slices of whole wheat bread with more protein and fiber, they're exactly the type of fuel you need to take on the world

Nutrition Analysis - By Measure

| Calories             | 45  | Total Fat           | 1g   | Sodium         | 160mg |
|----------------------|-----|---------------------|------|----------------|-------|
| Protein              | 4   | Trans Fats          | Og   | Calcium        | 0mg   |
| Total Carbohydrates… | 14g | Saturated Fat       | Og   | Iron           | 7mg   |
| Sugars               | Og  | Added Sugars        | Og   | Potassium      | 100mg |
| Dietary Fiber        | 9g  | Polyunsaturated Fat |      | Zinc           |       |
| Lactose              |     | Monounsaturated Fat |      | Phosphorus     |       |
| Sucrose              |     | Cholesterol         | 0mg  |                |       |
| Vitamin A(IU)•       |     | Vitamin D           | 0mcg | Thiamin        |       |
| Vitamin A(RE)        |     | Vitamin E           |      | Niacin         |       |
| Vitamin C            |     | Folate              |      | Riboflavin     |       |
| Magnesium            |     | Vitamin B-6         |      | Vitamin B-1 2• |       |
| Monosodium           |     | Sulphites           |      | Nitrates       |       |