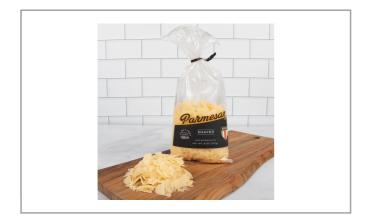

## Briati 92458 - **Parmesan Shaved**

Briati Parmesan is known for its salty, mellow, nutty flavor that compliments any dish, salads, Pizza. Pasta, Eggsyou can pretty much sprinkle parmesan on everything.

#### Handling Suggestions

Briati Parmesan is known for its salty, mellow, nutty flavor that compliments any dish, salads, Pizza. Pasta, Eggsyou can pretty much sprinkle parmesan on everything. UNIT UPC: 820581924584

#### Serving Suggestions

Briati Parmesan is known for its salty, mellow, nutty flavor that compliments any dish, salads, Pizza. Pasta, Eggsyou can pretty much sprinkle parmesan on everything. Our milk comes from family farms in Americas heartland and artisan cheesemakers handcraft our cheeses following traditional old world recipes for truly authentic flavor. Award Winning Cheese. Italian Inspired. American Made. rBST FREE

### Briati 92458 - **Parmesan Shaved**

Briati Parmesan is known for its salty, mellow, nutty flavor that compliments any dish, salads, Pizza. Pasta, Eggsyou can pretty much sprinkle parmesan on everything.