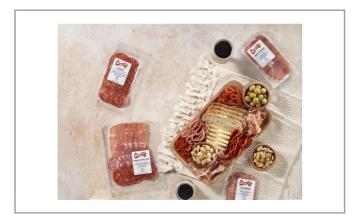

### **Charcuteria de Espana - José Andrés Selection** 92986 - **Salchichon Sliced**

Salame de Espana Salchichn is a cured sausage made with lean pork, minced fat pork and spiced with pepper. One of the most characteristic features of salchichn is its intense and brilliant red color.