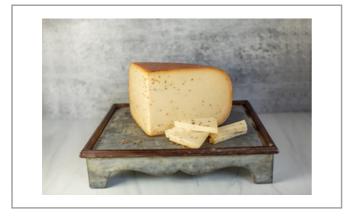

### Marieke Gouda

# 9305 - Smoked Cumin Quarter Wheel

Marieke Smoked Cumin Gouda, Distinctly spiced yet subtly sweet and smoked over natural hickory wood. Pair with: seedy mustards and whole grain crackers and dark, malty beers or Cotes du Rhone wines.