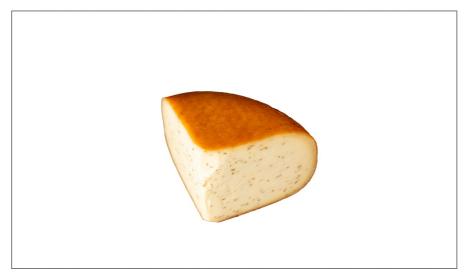

### Marieke Gouda

## 9305 - Smoked Cumin Quarter Wheel

Marieke Smoked Cumin Gouda, Distinctly spiced yet subtly sweet and smoked over natural hickory wood. Pair with: seedy mustards and whole grain crackers and dark, malty beers or Cotes du Rhone wines.