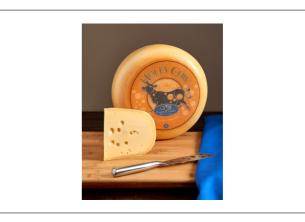

# 9347 - Holey Cow Wheel

Holey Cow has a bright yellow paste and small, even eyes. Made with full fat milk, it has a fudge like texture, with light flavors of fresh cut grass and butter. Pair with lagers and other light beer.

Holey Cow is made with full fat milk, it has a fudge like texture, and light flavors of fresh cut grass and butter. Pair with most anything - a favorite for all ages.