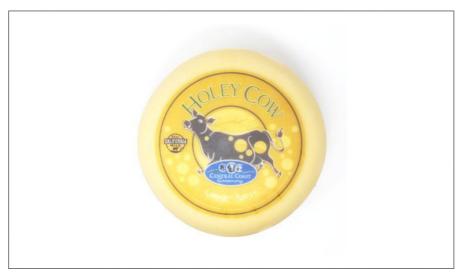

# 9347 - Holey Cow Wheel

Holey Cow has a bright yellow paste and small, even eyes. Made with full fat milk, it has a fudge like texture, with light flavors of fresh cut grass and butter. Pair with lagers and other light beer.

Holey Cow is made with full fat milk, it has a fudge like texture, and light flavors of fresh cut grass and butter. Pair with most anything - a favorite for all ages.