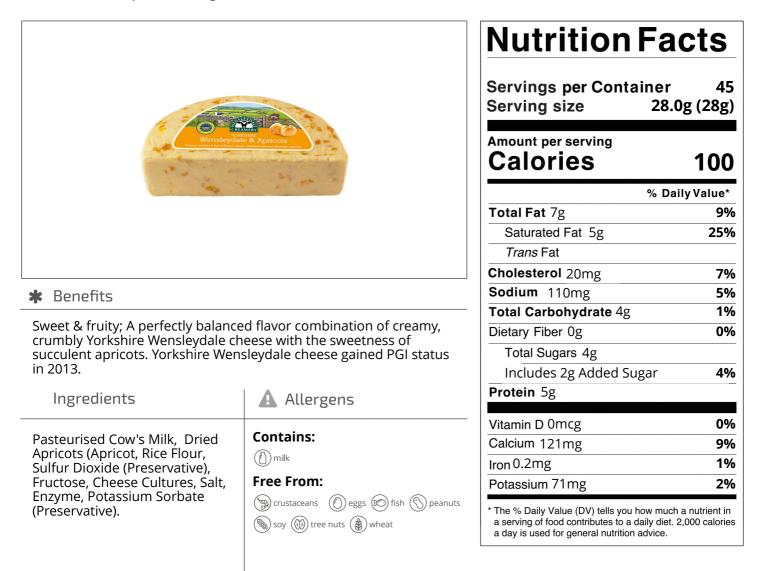

Nutrition Analysis - By Measure

| Calories             | 100 | Total Fat           | 7g   | Sodium         | 110mg |
|----------------------|-----|---------------------|------|----------------|-------|
| Protein              | 5   | Trans Fats          |      | Calcium        | 121mg |
| Total Carbohydrates… | 4g  | Saturated Fat       | 5g   | Iron           | 0.2mg |
| Sugars               | 4g  | Added Sugars        | 2g   | Potassium      | 71mg  |
| Dietary Fiber        | Og  | Polyunsaturated Fat |      | Zinc           |       |
| Lactose              |     | Monounsaturated Fat |      | Phosphorus     |       |
| Sucrose              |     | Cholesterol         | 20mg |                |       |
| Vitamin A(IU)•       |     | Vitamin D           | 0mcg | Thiamin        |       |
| Vitamin A(RE)        |     | Vitamin E           |      | Niacin         |       |
| Vitamin C            |     | Folate              |      | Riboflavin     |       |
| Magnesium            |     | Vitamin B-6         |      | Vitamin B-1 2• |       |
| Monosodium           |     | Sulphites           |      | Nitrates       |       |