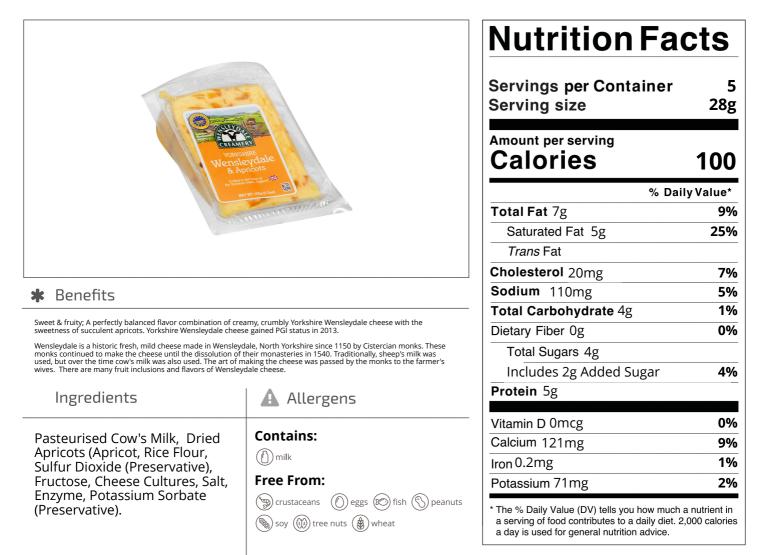

Nutrition Analysis - By Measure

| Calories             | 100 | Total Fat           | 7g   | Sodium         | 110mg |
|----------------------|-----|---------------------|------|----------------|-------|
| Protein              | 5   | Trans Fats          |      | Calcium        | 121mg |
| Total Carbohydrates… | 4g  | Saturated Fat       | 5g   | Iron           | 0.2mg |
| Sugars               | 4g  | Added Sugars        | 2g   | Potassium      | 71mg  |
| Dietary Fiber        | Og  | Polyunsaturated Fat |      | Zinc           |       |
| Lactose              |     | Monounsaturated Fat |      | Phosphorus     |       |
| Sucrose              |     | Cholesterol         | 20mg |                |       |
| Vitamin A(IU)•       |     | Vitamin D           | 0mcg | Thiamin        |       |
| Vitamin A(RE)        |     | Vitamin E           |      | Niacin         |       |
| Vitamin C            |     | Folate              |      | Riboflavin     |       |
| Magnesium            |     | Vitamin B-6         |      | Vitamin B-1 2• |       |
| Monosodium           |     | Sulphites           |      | Nitrates       |       |