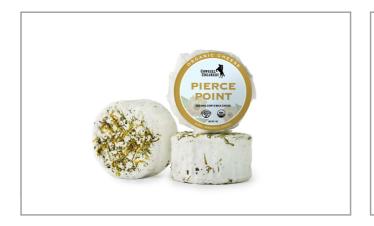

## Cowgirl Creamery 94638 - Pierce Point

Named for a ranch on California's Point Reyes National Seashore, Pierce Point is an organic, triple cream, bloomy-rinded cow's milk cheese that is sprinkled with edible flowers and herbs.

### \* Benefits

Pierce Point transports you to the scents and sights of late Spring in West Marin on the Northern California Coast. Named for a ranch on the Point Reyes National Seashore, Pierce Point is an triple cream, bloomy-rinded wheel that starts with organic cow's milk from nearby dairies. Each wheel is sprinkled with edible flowers and herbs (for example: chamomile, calendula, and Thai basil) capturing the essence of the season.

# Cowgirl Creamery 94638 - Pierce Point

Named for a ranch on California's Point Reyes National Seashore, Pierce Point is an organic, triple cream, bloomy-rinded cow's milk cheese that is sprinkled with edible flowers and herbs.