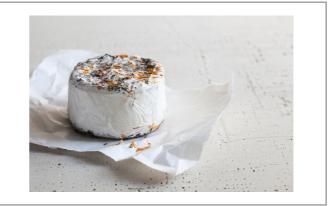

## Cowgirl Creamery 94638 - Pierce Point

Named for a ranch on California's Point Reyes National Seashore, Pierce Point is an organic, triple cream, bloomy-rinded cow's milk cheese that is sprinkled with edible flowers and herbs.

### \* Benefits

Pierce Point transports you to the scents and sights of late Spring in West Marin on the Northern California Coast. Named for a ranch on the Point Reyes National Seashore, Pierce Point is an triple cream, bloomy-rinded wheel that starts with organic cow's milk from nearby dairies. Each wheel is sprinkled with edible flowers and herbs (for example: chamomile, calendula, and Thai basil) capturing the essence of the season.

# Cowgirl Creamery 94638 - Pierce Point

Named for a ranch on California's Point Reyes National Seashore, Pierce Point is an organic, triple cream, bloomy-rinded cow's milk cheese that is sprinkled with edible flowers and herbs.