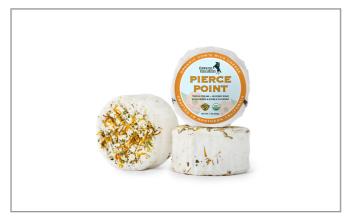

## Cowgirl Creamery 94638 - Pierce Point

Named for a ranch on California's Point Reyes National Seashore, Pierce Point is an organic, triple cream, bloomy-rinded cow's milk cheese that is sprinkled with edible flowers and herbs.

### \* Benefits

Pierce Point transports you to the scents and sights of late Spring in West Marin on the Northern California Coast. Named for a ranch on the Point Reyes National Seashore, Pierce Point is an triple cream, bloomy-rinded wheel that starts with organic cow's milk from nearby dairies. Each wheel is sprinkled with edible flowers and herbs (for example: chamomile, calendula, and Thai basil) capturing the essence of the season.

# Cowgirl Creamery 94638 - Pierce Point

Named for a ranch on California's Point Reyes National Seashore, Pierce Point is an organic, triple cream, bloomy-rinded cow's milk cheese that is sprinkled with edible flowers and herbs.