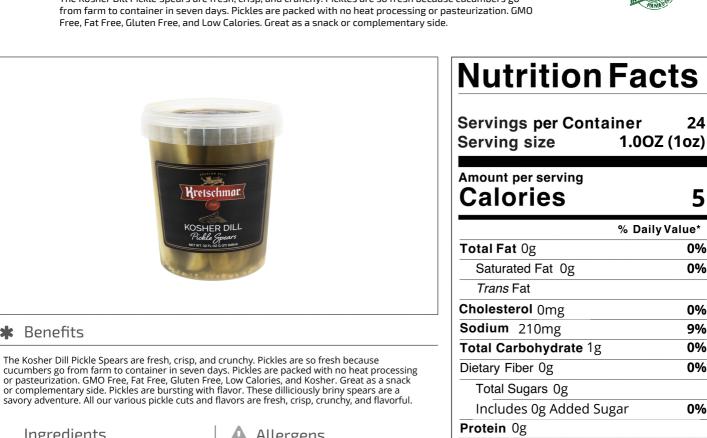

|                                                                                                                                                       | 070 |
|-------------------------------------------------------------------------------------------------------------------------------------------------------|-----|
| Sodium 210mg                                                                                                                                          | 9%  |
| Total Carbohydrate 1g                                                                                                                                 | 0%  |
| Dietary Fiber 0g                                                                                                                                      | 0%  |
| Total Sugars 0g                                                                                                                                       |     |
| Includes 0g Added Sugar                                                                                                                               | 0%  |
| Protein Og                                                                                                                                            |     |
|                                                                                                                                                       |     |
| Vitamin D 0mcg                                                                                                                                        | 0%  |
| Calcium 23mg                                                                                                                                          | 2%  |
| Iron 0mg                                                                                                                                              | 0%  |
| Potassium 31mg                                                                                                                                        | 1%  |
| * The % Daily Value (DV) tells you how much a n<br>a serving of food contributes to a daily diet. 2,00<br>a day is used for general nutrition advice. |     |

5

Nutrition Analysis - By Measure

| Calories             | 5  | Total Fat           | Og   | Sodium         | 210mg |
|----------------------|----|---------------------|------|----------------|-------|
| Protein              | 0  | Trans Fats          |      | Calcium        | 23mg  |
| Total Carbohydrates… | 1g | Saturated Fat       | Og   | Iron           | 0mg   |
| Sugars               | Og | Added Sugars        | Og   | Potassium      | 31mg  |
| Dietary Fiber        | Og | Polyunsaturated Fat |      | Zinc           |       |
| Lactose              |    | Monounsaturated Fat |      | Phosphorus     |       |
| Sucrose              |    | Cholesterol         | 0mg  |                |       |
| Vitamin A(IU)•       |    | Vitamin D           | 0mcg | Thiamin        |       |
| Vitamin A(RE)        |    | Vitamin E           |      | Niacin         |       |
| Vitamin C            |    | Folate              |      | Riboflavin     |       |
| Magnesium            |    | Vitamin B-6         |      | Vitamin B-1 2• |       |
| Monosodium           |    | Sulphites           |      | Nitrates       |       |