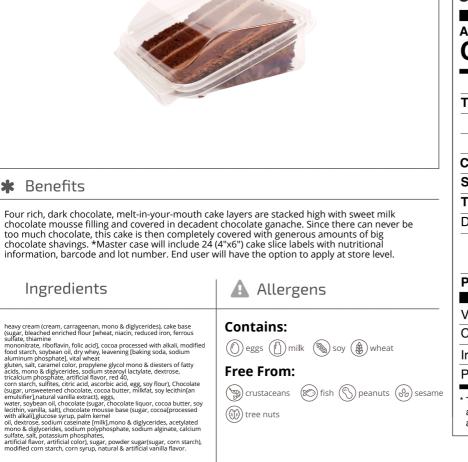

# 95621 - Chocolate Overload Cake Sliced

Dark Chocolate cake layers with sweet milk chocolate mousse filling covered in chocolate ganache with chcolate shavings. Labels included to apply in store.

| Amount per serving       |            |
|--------------------------|------------|
| Calories                 | 85         |
| % D                      | aily Value |
| Total Fat 59g            | 76         |
| Saturated Fat 30g        | 150        |
| Trans Fat 0g             |            |
| Cholesterol 190mg        | 63         |
| Sodium 410mg             | 18         |
| Total Carbohydrate 75g   | 27         |
| Dietary Fiber 2g         | 7          |
| Total Sugars 52g         |            |
| Includes 52g Added Sugar |            |
| Protein 6g               |            |
| Vitamin D 0mcg           | 0          |
| Calcium 59mg             | 4          |
| Iron 6mg                 | 35         |
| Potassium 83mg           | 2          |

#### David's Cookies 95621 - Chocolate Overload Cake Sliced

Dark Chocolate cake layers with sweet milk chocolate mousse filling covered in chocolate ganache with chcolate shavings. Labels included to apply in store.