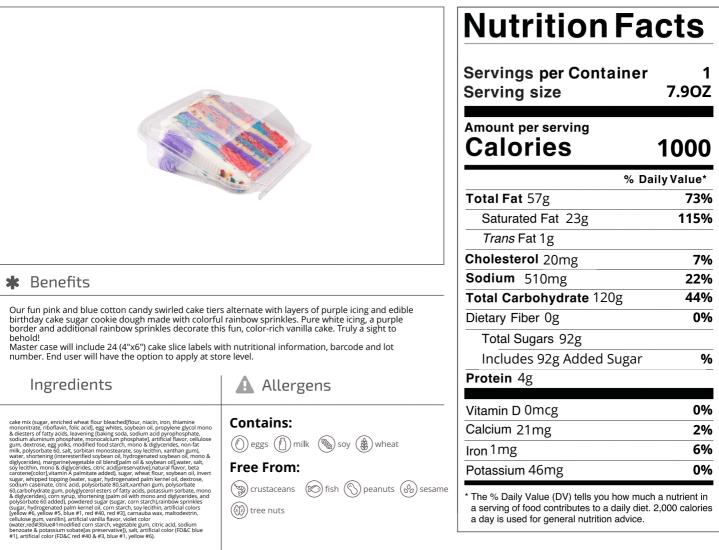

Nutrition Analysis - By Measure

| Calories             | 1000 | Total Fat           | 57g  | Sodium         | 510mg |
|----------------------|------|---------------------|------|----------------|-------|
| Protein              | 4    | Trans Fats          | 1g   | Calcium        | 21mg  |
| Total Carbohydrates… | 120g | Saturated Fat       | 23g  | Iron           | 1mg   |
| Sugars               | 92g  | Added Sugars        | 92g  | Potassium      | 46mg  |
| Dietary Fiber        | Og   | Polyunsaturated Fat |      | Zinc           |       |
| Lactose              |      | Monounsaturated Fat |      | Phosphorus     |       |
| Sucrose              |      | Cholesterol         | 20mg |                |       |
| Vitamin A(IU)•       |      | Vitamin D           | 0mcg | Thiamin        |       |
| Vitamin A(RE)        |      | Vitamin E           |      | Niacin         |       |
| Vitamin C            |      | Folate              |      | Riboflavin     |       |
| Magnesium            |      | Vitamin B-6         |      | Vitamin B-1 2• |       |
| Monosodium           |      | Sulphites           |      | Nitrates       |       |