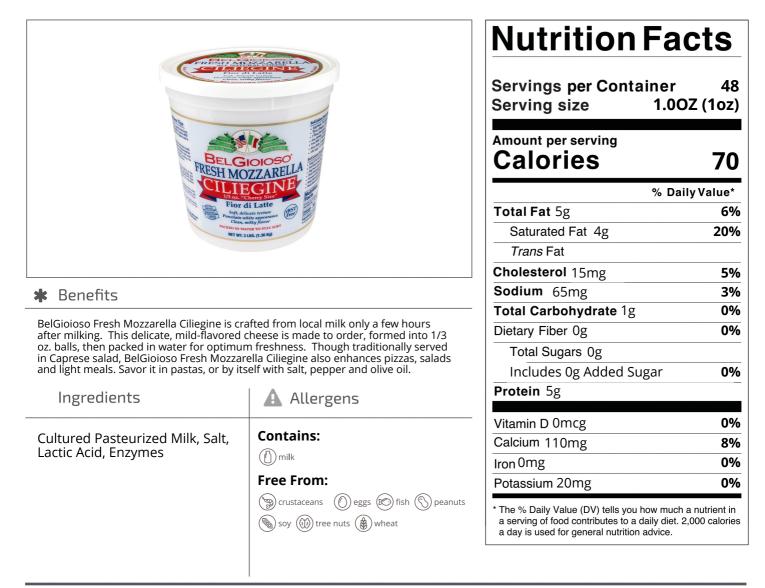

Nutrition Analysis - By Measure

| Calories             | 70 | Total Fat           | 5g   | Sodium         | 65mg  |
|----------------------|----|---------------------|------|----------------|-------|
| Protein              | 5  | Trans Fats          |      | Calcium        | 110mg |
| Total Carbohydrates… | 1g | Saturated Fat       | 4g   | Iron           | 0mg   |
| Sugars               | Og | Added Sugars        | Og   | Potassium      | 20mg  |
| Dietary Fiber        | Og | Polyunsaturated Fat |      | Zinc           |       |
| Lactose              |    | Monounsaturated Fat |      | Phosphorus     |       |
| Sucrose              |    | Cholesterol         | 15mg |                |       |
| Vitamin A(IU)•       |    | Vitamin D           | 0mcg | Thiamin        |       |
| Vitamin A(RE)        |    | Vitamin E           |      | Niacin         |       |
| Vitamin C            |    | Folate              |      | Riboflavin     |       |
| Magnesium            |    | Vitamin B-6         |      | Vitamin B-1 2• |       |
| Monosodium           |    | Sulphites           |      | Nitrates       |       |