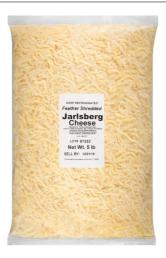

#### **Jarlsberg**

#### 96420 - Jarlsberg Shredded

#### \* Benefits

Semi-soft park skim cheese which is pale yellow in appearance with large wide-spaced "eyes". Has a delicate, mellow, nutty flavor that is mild yet distinctive. Its such a wonderfully versatile cheese - whether you buy it as a regular staple for sandwiches, a complement for summer salads

### 96420 - Jarlsberg Shredded

Semi-soft park skim cheese which is pale yellow in appearance with large wide-spaced "eyes". Has a delicate, mellow, nutty flavor that is mild yet distinctive.