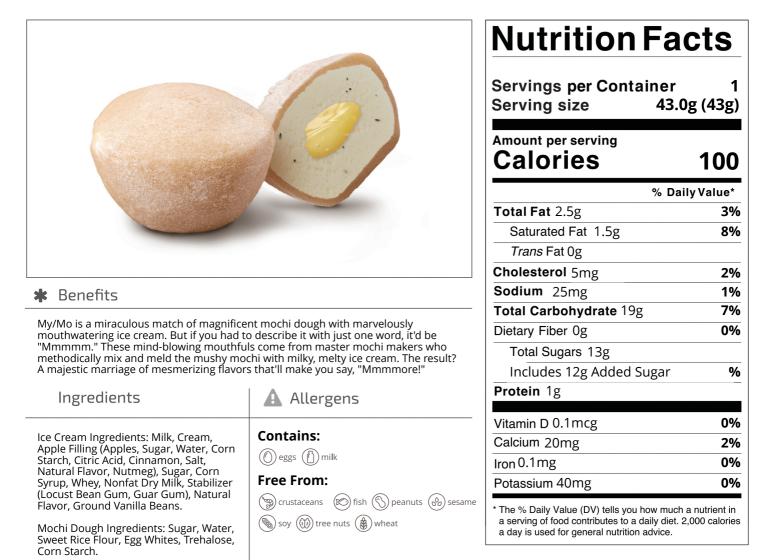

## Mymo 97170 - Apple Pie Mochi

My/Mo Apple Pie Mochi is a miraculous match of magnificent mochi dough with marvelously mouthwatering Apple Pie ice cream. The perfect seasonal treat to cool you down and blow your mind.

Nutrition Analysis - By Measure

| Calories             | 100 | Total Fat           | 2.5g   | Sodium         | 25mg  |
|----------------------|-----|---------------------|--------|----------------|-------|
| Protein              | 1   | Trans Fats          | Og     | Calcium        | 20mg  |
| Total Carbohydrates… | 19g | Saturated Fat       | 1.5g   | Iron           | 0.1mg |
| Sugars               | 13g | Added Sugars        | 12g    | Potassium      | 40mg  |
| Dietary Fiber        | Og  | Polyunsaturated Fat |        | Zinc           |       |
| Lactose              |     | Monounsaturated Fat |        | Phosphorus     |       |
| Sucrose              |     | Cholesterol         | 5mg    |                |       |
| Vitamin A(IU)•       |     | Vitamin D           | 0.1mcg | Thiamin        |       |
| Vitamin A(RE)        |     | Vitamin E           |        | Niacin         |       |
| Vitamin C            |     | Folate              |        | Riboflavin     |       |
| Magnesium            |     | Vitamin B-6         |        | Vitamin B-1 2• |       |
| Monosodium           |     | Sulphites           |        | Nitrates       |       |