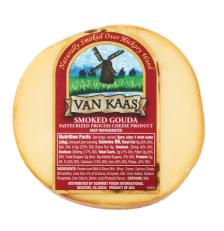

# 98112 - Smoked Gouda Wedge

Smoked cheeses are held in high regard for those who like to have a bolder woodsier flavor in their cheese. Van Kaas Smoked Gouda is a great example of a gouda that still retains its original nuttiness, while not being overpowered by smoke flavor.

#### \* Benefits

Smoked cheeses are held in high regard for those who like have a bolder, more woodsy flavor in their cheese. Van Kaas Smoked Gouda is a great example of a gouda that still retains its original nuttiness, while not being overpowered by smoke flavor. It's smooth texture and light smoky flavor makes this cheese a family favorite. Smoked gouda is great for pairing with snacks like fruit, nuts, and dark chocolate! Try it next time on your burger for an extra kick of flavor.

#### Ingredients

Pasteurized Milk And Skim Milk, Whey, Cream, Sodium Citrate, Cheese Cultures, Enzymes, Salt, Added, Sodium Phosphate, Corn Starch,

Sorbic Acid.