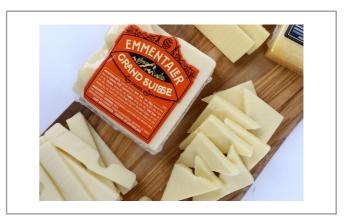

## Grand Suisse 98126 - **Emmentaler Cuts**

Aromatic, sweet and delightfully intricate in flavor, Emmentaler is a semi-hard cheese often identified by its cherry-sized holes. The flavor is strong and fruity with a mature woody finish while smooth in texture.