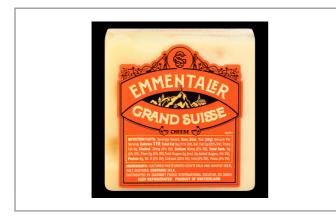

## Grand Suisse 98126 - **Emmentaler Cuts**

Aromatic, sweet and delightfully intricate in flavor, Emmentaler is a semi-hard cheese often identified by its cherry-sized holes. The flavor is strong and fruity with a mature woody finish while smooth in texture.