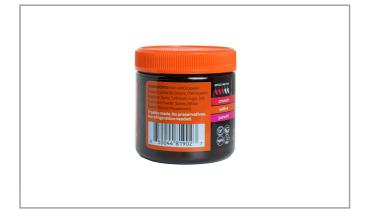

# 982481 - Spicy Chili Crisp Display

We fused four smoky and fruity peppers that add heat, but arent burn-your-face-off spicy. Mushroom powder plus layers of garlic and onion pack the umami. Try on eggs, rice, pizza, pasta, veggies, fish, meats, or mix with mayo, guac, or hummus - and bring the CRUNCH with a punch!