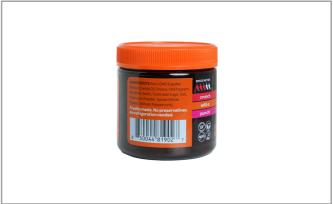

#### NON-GMO EXPELLER PRESSED CANOLA OIL, ONIONS, CHILI PEPPERS, RICE BRAN, MUSHROOM POWDER, GARLIC, SPICES, TURBINADO SUGAR,

A Allergens

# peanuts sesame soy tree nuts