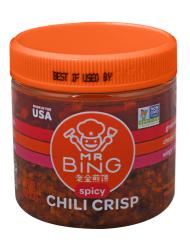

# 982481 - Spicy Chili Crisp Display

We fused four smoky and fruity peppers that add heat, but arent burn-your-face-off spicy. Mushroom powder plus layers of garlic and onion pack the umami. Try on eggs, rice, pizza, pasta, veggies, fish, meats, or mix with mayo, guac, or hummus - and bring the CRUNCH with a punch!