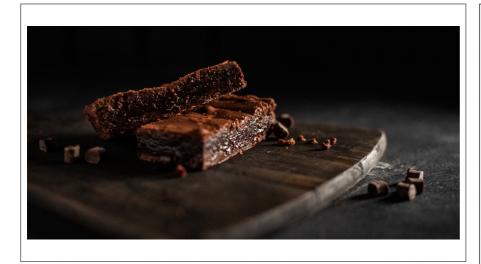

# 986541 - Belgian Chocolate Brownies Gluten F

28 portions of gluten-free Belgian chocolate brownie. A soft and chocolaty brownie that is perfect to serve as part of a dessert on a restaurant/hotel dessert menu. It is also great as a single-serve item in a coffee shop.

## 986541 - Belgian Chocolate Brownies Gluten F

28 portions of gluten-free Belgian chocolate brownie. A soft and chocolaty brownie that is perfect to serve as part of a dessert on a restaurant/hotel dessert menu. It is also great as a single-serve item in a coffee shop.