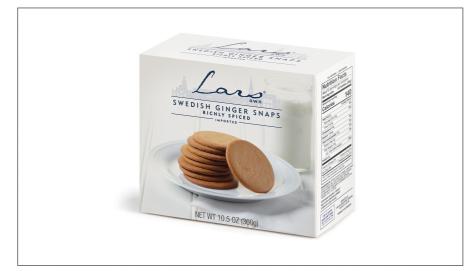

### Lars' Own

### 986631 - Swedish Ginger Snaps

6cookies (6EA)

% Daily Value\*

10

140

18%

0%

6%

Baked in Sweden, authentic pepparkakor (spicy cookies) are all natural and richly spiced with ginger, cinnamon, and cloves.

Brand Heritage: Sweden

# 986631 - **Swedish Ginger Snaps**

LO Ginger Snaps
Baked in Sweden, authentic pepparkakor (spicy cookies) are all natural and richly spiced with ginger, cinnamon, and cloves.
Brand: Lars Own
Brand Heritage: Sweden