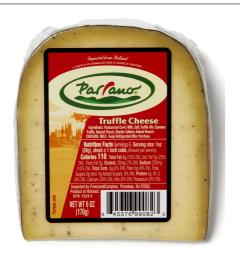

#### **Parrano**

### 987001 - Truffle Wedge

Parrano Truffle follows the recipe for Parrano Originale, which blends the flavors of a nutty, salty Parmesan with the creamy sweetness of a Gouda yet the flavor is enhanced even further with the addition of Italian Black Truffle Shavings.

#### **Product Specifications**

Brand

| Parrano      |       |        | Friesland Campina |      |            |  |
|--------------|-------|--------|-------------------|------|------------|--|
| UPC          | MFG # | SPC #  | GTIN              | Pack | Pack Desc. |  |
| 645376990823 | 1028  | 987001 | 10645376990820    |      | 12/6 OZ    |  |