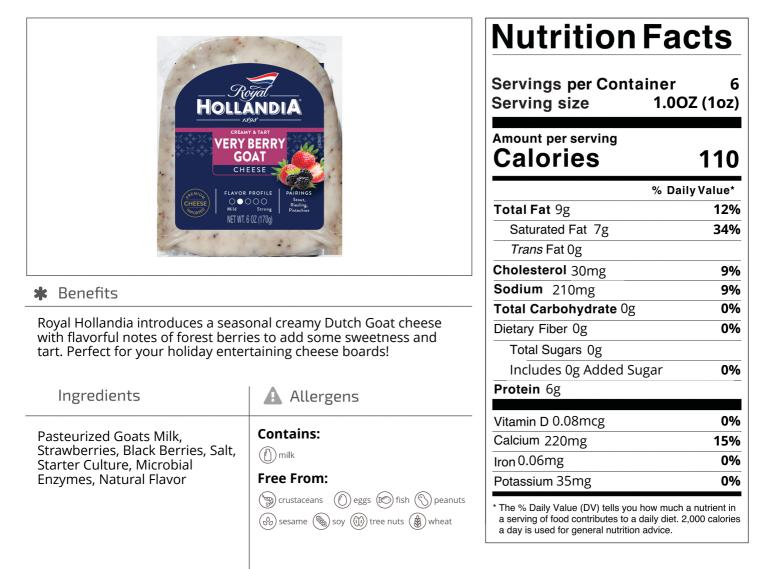

## Royal Hollandia 987051 - Very Berry Goat Gouda Wedge

Royal Hollandia introduces a seasonal creamy Dutch Goat cheese with flavorful notes of forest berries to add some sweetness and tart. Perfect for your holiday entertaining cheese boards!

Nutrition Analysis - By Measure

| Calories             | 110 | Total Fat           | 9g      | Sodium        | 210mg  |
|----------------------|-----|---------------------|---------|---------------|--------|
| Protein              | 6   | Trans Fats          | Og      | Calcium       | 220mg  |
| Total Carbohydrates… | Og  | Saturated Fat       | 7g      | Iron          | 0.06mg |
| Sugars               | Og  | Added Sugars        | Og      | Potassium     | 35mg   |
| Dietary Fiber        | Og  | Polyunsaturated Fat |         | Zinc          |        |
| Lactose              |     | Monounsaturated Fat |         | Phosphorus    |        |
| Sucrose              |     | Cholesterol         | 30mg    |               |        |
| Vitamin A(IU)•       |     | Vitamin D           | 0.08mcg | Thiamin       |        |
| Vitamin A(RE)        |     | Vitamin E           |         | Niacin        |        |
| Vitamin C            |     | Folate              |         | Riboflavin    |        |
| Magnesium            |     | Vitamin B-6         |         | Vitamin B-12• |        |
| Monosodium           |     | Sulphites           |         | Nitrates      |        |