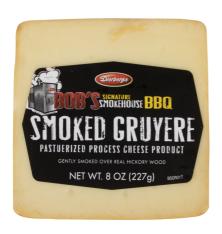

## 99315 - Smoked Gruyere Cuts

The natural nuttiness and meltiness of Gruyere makes it the perfect cheese to infuse with smoke to enhance the cheese's natural flavors. Slice it, cube it, or melt it, this cheese is meant to be shared!

### \* Benefits

With the smoky scent of a late afternoon ski lodge hearth, our Smoked Gruyere will make you crave for a fondue pot and a gathering of good friends. The natural nuttiness and meltiness of Gruyere makes it the perfect cheese to infuse with smoke to enhance the cheese's natural flavors. Slice it, cube it, or melt it, this cheese is meant to be shared!

### Ingredients

Pasteurized Milk and Skim Milk, Whey, Cream, Sodium Citrate (Emulsifier), Less than 2% of Cultures, Enzymes, Salt, Color Added, Sodium Phosphate, Corn Starch, Sorbic Acid (to protect flavor).