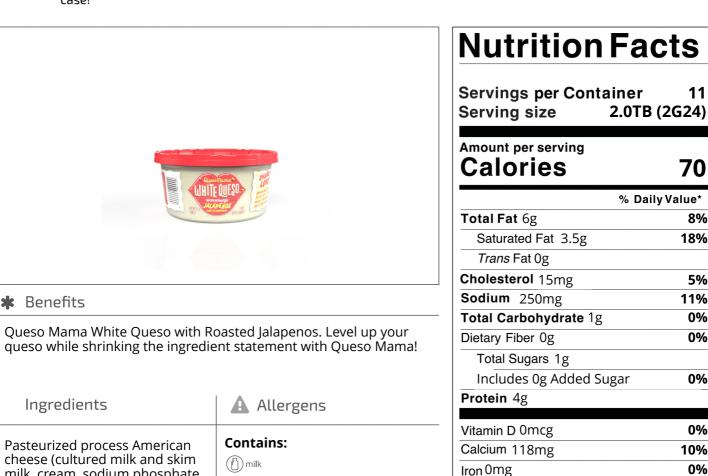

| Saturated Fat 3.5g      | 18% |
|-------------------------|-----|
| Trans Fat 0g            |     |
| Cholesterol 15mg        | 5%  |
| Sodium 250mg            | 11% |
| Total Carbohydrate 1g   | 0%  |
| Dietary Fiber 0g        | 0%  |
| Total Sugars 1g         |     |
| Includes 0g Added Sugar | 0%  |
| Protein 4g              |     |
| Vitamin D 0mcg          | 0%  |
| Calcium 118mg           | 10% |
| Iron Omg                | 0%  |
| Potassium 43mg          | 0%  |

Nutrition Analysis - By Measure

| Calories             | 70 | Total Fat           | 6g   | Sodium         | 250mg |
|----------------------|----|---------------------|------|----------------|-------|
| Protein              | 4  | Trans Fats          | Og   | Calcium        | 118mg |
| Total Carbohydrates… | 1g | Saturated Fat       | 3.5g | Iron           | 0mg   |
| Sugars               | 1g | Added Sugars        | Og   | Potassium      | 43mg  |
| Dietary Fiber        | Og | Polyunsaturated Fat |      | Zinc           |       |
| Lactose              |    | Monounsaturated Fat |      | Phosphorus     |       |
| Sucrose              |    | Cholesterol         | 15mg |                |       |
| Vitamin A(IU)•       |    | Vitamin D           | 0mcg | Thiamin        |       |
| Vitamin A(RE)        |    | Vitamin E           |      | Niacin         |       |
| Vitamin C            |    | Folate              |      | Riboflavin     |       |
| Magnesium            |    | Vitamin B-6         |      | Vitamin B-1 2• |       |
| Monosodium           |    | Sulphites           |      | Nitrates       |       |