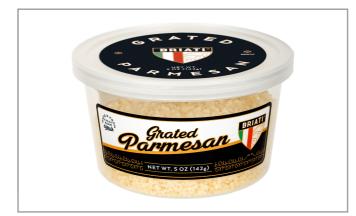

### Briati 995 - **Parmesan Grated**

Briati Grated Parmesan is handcrafted in Wisconsin, aged for a minimum of 20 months, and made with rBST free milk. Briati Parmesan is known for its sweet, mellow, nutty flavor. Serve on a cheese board, sandwiches or burgers or over pizza and pasta.