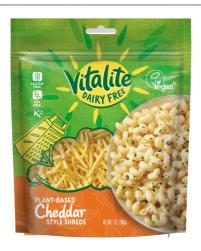

# 995891 - Cheddar Style Shreds Plant Based

Vita Yellow Cheddar Shreds is a plant based Cheddar Style product with a pale, light yellow color. It has a yeasty and slightly tangy finish with a smooth texture with a firm mouthfeel. Shreds retain their identity during shelf life and are ideally suited for pizza topping applications.

### \* Benefits

Vita Yellow Cheddar Shreds is a plant based Cheddar Style product with a pale, light yellow color. It has a yeasty and slightly tangy finish with a smooth texture with a firm mouthfeel. Shreds retain their identity during shelf life and are ideally suited for pizza topping applications.