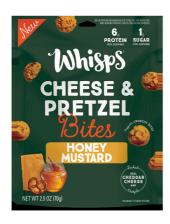

## 999541 - Honey Mustard Cheese & Pretzel Bite

Whisps Cheese & Pretzel Bites Honey Mustard. Combination of Real Cheddar Cheese & Pretzels shredded, baked together, and seasoned with a tangy Honey Mustard flavor in one crunchy bite!