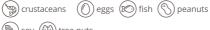

## Ingredients

A Allergens

Cheddar Cheese (Pasteurized Milk, Cheese Cultures, Salt, Enzymes, Annatto [Color]0, Pretzel Pieces (Unbleached Enriched Wheat Flour [Wheat flour, Niacin, Reduced Iron, Thiamin Mononitrate, Riboflavin, Folic Acid] Sugar, Maltodextrin, Spices, Salt, Honey, Torula Yeast, Mustard (Vinegar, Mustard Seed, Salt) Onion Powder, Garlic Powder, Distilled Vinegar, Yeast Extract, Citric Acid, Malic Acid, Natural Flavors, Turmeric (Color) Paprika (color).

## **Contains:**

Soy (1) tree nuts