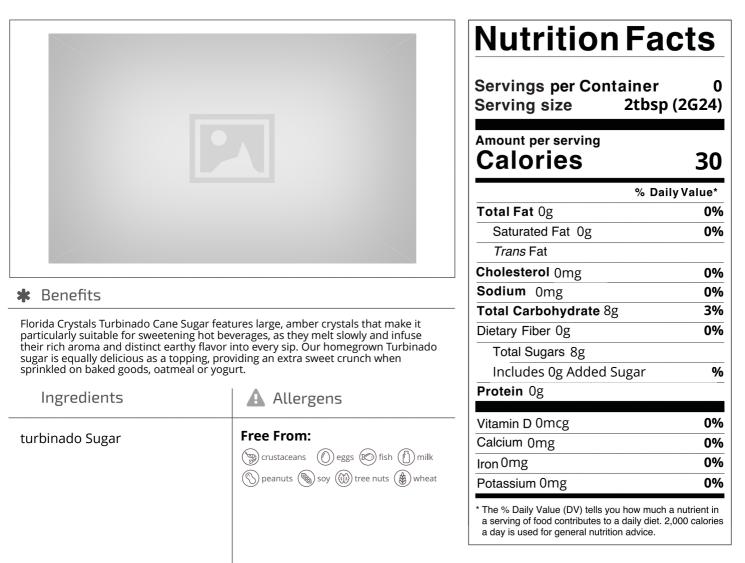

Nutrition Analysis - By Measure

| Calories             | 30 | Total Fat           | Og   | Sodium         | 0mg |
|----------------------|----|---------------------|------|----------------|-----|
| Protein              | 0  | Trans Fats          |      | Calcium        | 0mg |
| Total Carbohydrates… | 8g | Saturated Fat       | Og   | Iron           | 0mg |
| Sugars               | 8g | Added Sugars        | Og   | Potassium      | 0mg |
| Dietary Fiber        | Og | Polyunsaturated Fat |      | Zinc           |     |
| Lactose              |    | Monounsaturated Fat |      | Phosphorus     |     |
| Sucrose              |    | Cholesterol         | 0mg  |                |     |
| Vitamin A(IU)•       |    | Vitamin D           | 0mcg | Thiamin        |     |
| Vitamin A(RE)        |    | Vitamin E           |      | Niacin         |     |
| Vitamin C            |    | Folate              |      | Riboflavin     |     |
| Magnesium            |    | Vitamin B-6         |      | Vitamin B-1 2• |     |
| Monosodium           |    | Sulphites           |      | Nitrates       |     |