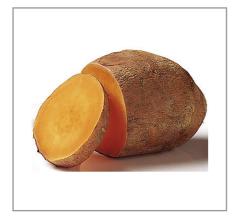

### **CHEFS CUT** 10730 - **Yam Cut Fcy**

Sweet potatoes can be served as a side or use as an ingredient in pies, cakes, breads, casseroles and more. perfect for your holiday traditions or for a healthy option

## **CHEFS CUT** 10730 - **Yam Cut Fcy**

Sweet potatoes can be served as a side or use as an ingredient in pies, cakes, breads, casseroles and more. perfect for your holiday traditions or for a healthy option