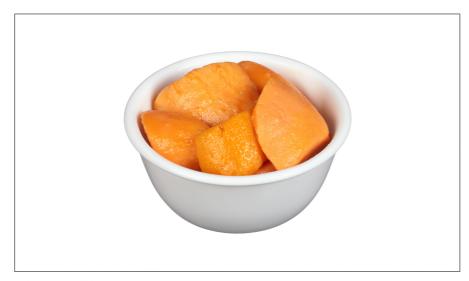

### **CHEFS CUT** 10730 - **Yam Cut Fcy**

Sweet potatoes can be served as a side or use as an ingredient in pies, cakes, breads, casseroles and more. perfect for your holiday traditions or for a healthy option

## **CHEFS CUT** 10730 - **Yam Cut Fcy**

Sweet potatoes can be served as a side or use as an ingredient in pies, cakes, breads, casseroles and more. perfect for your holiday traditions or for a healthy option