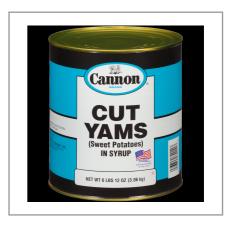

### **CHEFS CUT** 10730 - **Yam Cut Fcy**

Sweet potatoes can be served as a side or use as an ingredient in pies, cakes, breads, casseroles and more. perfect for your holiday traditions or for a healthy option

## **CHEFS CUT** 10730 - **Yam Cut Fcy**

Sweet potatoes can be served as a side or use as an ingredient in pies, cakes, breads, casseroles and more. perfect for your holiday traditions or for a healthy option