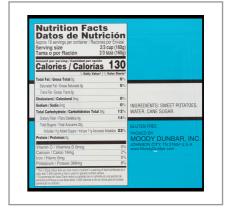

# **Nutrition Facts**

Servings per Container Serving size 160g

**Amount per serving** Calarias

19

| Calories                 | 130         |
|--------------------------|-------------|
| % Da                     | aily Value* |
| Total Fat 0g             | 0%          |
| Saturated Fat 0g         | 0%          |
| Trans Fat 0g             |             |
| Cholesterol 0mg          | 0%          |
| Sodium 5mg               | 0%          |
| Total Carbohydrate 34g   | 12%         |
| Dietary Fiber 4g         | 14%         |
| Total Sugars 22g         |             |
| Includes 11g Added Sugar | 22%         |
| Protein 0g               |             |
| Vitamin D 0mcg           | 0%          |
| Calcium 16mg             | 1%          |
| Iron 0mg                 | 0%          |
| Potassium 366mg          | 8%          |
|                          |             |

\* The % Daily Value (DV) tells you how much a nutrient in a serving of food contributes to a daily diet. 2,000 calories

a day is used for general nutrition advice.

## Nutrition Analysis - By Serving

| Calories            | 130 | Total Fat           | 0g   | Sodium         | 5mg   |
|---------------------|-----|---------------------|------|----------------|-------|
| Protein             | 0   | Trans Fats          | 0g   | Calcium        | 16mg  |
| Total Carbohydrates | 34g | Saturated Fat       | 0g   | Iron           | 0mg   |
| Sugars              | 22g | Added Sugars        | 11g  | Potassium      | 366mg |
| Dietary Fiber       | 4g  | Polyunsaturated Fat | 0g   | Zinc           | 0     |
| Lactose             |     | Monounsaturated Fat | 0g   | Phosphorus     |       |
| Sucrose             |     | Cholesterol         | 0mg  |                |       |
| Vitamin A(IU)•      | 0   | Vitamin D           | 0mcg | Thiamin        |       |
| Vitamin A(RE)       |     | Vitamin E           |      | Niacin         |       |
| Vitamin C           | 0mg | Folate              | 0mg  | Riboflavin     | 0mg   |
| Magnesium           |     | Vitamin B-6         |      | Vitamin B-1 2• |       |
| Monosodium          |     | Sulphites           |      | Nitrates       |       |