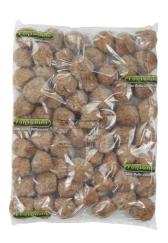

### 00022180 - Meatball, Ckd Italian Style 1.5 Oz

Authentic Italian flavor. Made from scratch quality. Fully cooked for convenience. Helps control portion costs. Eliminates food safety concerns associated with preparing raw meats. All meat.

#### \* Benefits

Authentic Italian flavor.
Made from scratch quality.
Fully cooked for convenience.
Helps control portion costs.
Eliminates food safety concerns associated with preparing raw meats.
Each meatball weighs an average of 1.5 oz (+/- .2 oz)
Keep Frozen
Great as an appetizer, as a slider, on a sandwich, or on pasta.

#### Serving Suggestions

Great as an appetizer, as a slider, on a sandwich, or on pasta.