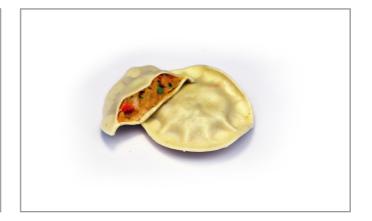

#### LILLYS 10118 - Pasta Ravioli Rstd Veg

Slowly roasted carrots, string beans, cauliflower, broccoli, sweet peas, sweet corn, caramelized onions, and red peppers, wrapped in fresh vegan (egg-free) glyphosate-free pasta in a large medallion-shaped ravioli.

# 10118 - Pasta Ravioli Rstd Veg

Slowly roasted carrots, string beans, cauliflower, broccoli, sweet peas, sweet corn, caramelized onions, and red peppers, wrapped in fresh vegan (egg-free) glyphosate-free pasta in a large medallion-shaped ravioli.