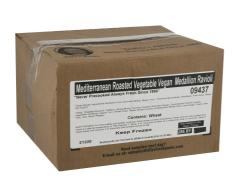

#### LILLYS 10118 - Pasta Ravioli Rstd Veg

Slowly roasted carrots, string beans, cauliflower, broccoli, sweet peas, sweet corn, caramelized onions, and red peppers, wrapped in fresh vegan (egg-free) glyphosate-free pasta in a large medallion-shaped ravioli.

# 10118 - Pasta Ravioli Rstd Veg

Slowly roasted carrots, string beans, cauliflower, broccoli, sweet peas, sweet corn, caramelized onions, and red peppers, wrapped in fresh vegan (egg-free) glyphosate-free pasta in a large medallion-shaped ravioli.