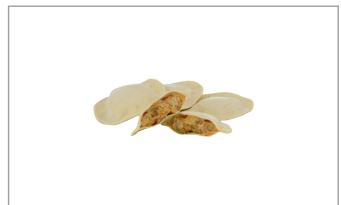

#### LILLYS 10118 - Pasta Ravioli Rstd Veg

Slowly roasted carrots, string beans, cauliflower, broccoli, sweet peas, sweet corn, caramelized onions, and red peppers, wrapped in fresh vegan (egg-free) glyphosate-free pasta in a large medallion-shaped ravioli.

# 10118 - Pasta Ravioli Rstd Veg

Slowly roasted carrots, string beans, cauliflower, broccoli, sweet peas, sweet corn, caramelized onions, and red peppers, wrapped in fresh vegan (egg-free) glyphosate-free pasta in a large medallion-shaped ravioli.