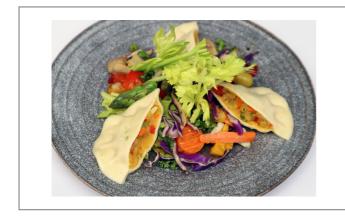

#### LILLYS 10118 - Pasta Ravioli Rstd Veg

Slowly roasted carrots, string beans, cauliflower, broccoli, sweet peas, sweet corn, caramelized onions, and red peppers, wrapped in fresh vegan (egg-free) glyphosate-free pasta in a large medallion-shaped ravioli.

# 10118 - Pasta Ravioli Rstd Veg

Slowly roasted carrots, string beans, cauliflower, broccoli, sweet peas, sweet corn, caramelized onions, and red peppers, wrapped in fresh vegan (egg-free) glyphosate-free pasta in a large medallion-shaped ravioli.