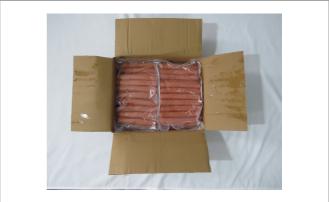

| 1g  | Added Sugars        | 0g   | Potassium      | 0mg   |
| Dietary Fiber          | 0g  | Polyunsaturated Fat | 0g   | Zinc           | 0     |
| Lactose                |     | Monounsaturated Fat | 0g   | Phosphorus     |       |
| Sucrose                |     | Cholesterol         | 40mg |                |       |
| Vitamin A(IU)•         | 0   | Vitamin D           | 0mcg | Thiamin        |       |
| Vitamin A(RE)          |     | Vitamin E           |      | Niacin         |       |
| Vitamin C              | 0mg | Folate              | 0mg  | Riboflavin     | 0mg   |
| Magnesium              |     | Vitamin B-6         |      | Vitamin B-1 2• |       |
| Monosodium             |     | Sulphites           | _    | Nitrates       |       |

## Additional Images