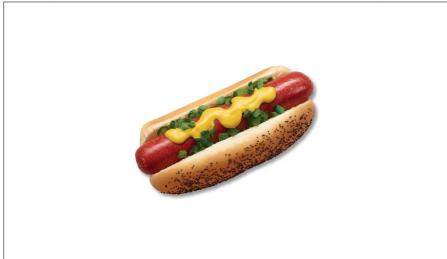

## Serving Suggestions

Drag it Through the Garden! Make a Chicago Dog using Vienna condiments. Top with Vienna Chili Dog Chili and shredded cheddar cheese. Spice it up! Add Cheddar Cheese, Vienna Giardiniera, & Vienna Sport Peppers.