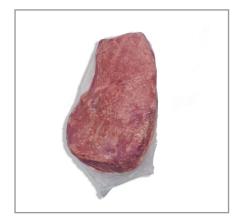

0g           | Potassium     | 140mg |
| Dietary Fiber       | 0g  | Polyunsaturated Fat | 0g           | Zinc          | 0     |
| Lactose             |     | Monounsaturated Fat | 0g           | Phosphorus    |       |
| Sucrose             |     | Cholesterol         | 35mg         |               |       |
| Vitamin A(IU)•      | 0   | Vitamin D           | 0mcg         | Thiamin       |       |
| Vitamin A(RE)       |     | Vitamin E           |              | Niacin        |       |
| Vitamin C           | 0mg | Folate              | 0mg          | Riboflavin    | 0mg   |
| Magnesium           |     | Vitamin B-6         |              | Vitamin B-12• |       |
| Monosodium          |     | Sulphites           |              | Nitrates      |       |

# Additional Images