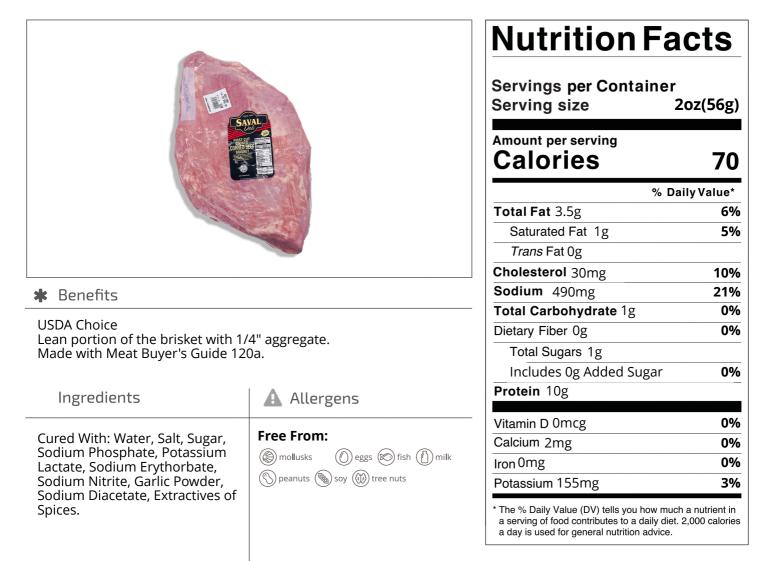

#### SAVAL 30030 - Beef Corned Ckd First Cut

USDA Choice Gluten Free

The first cut (or commonly termed flat) is the leaner end of the brisket. This leaner cut is great for corned beef sandwiches and deli trays!

# SAVAL 30030 - Beef Corned Ckd First Cut

Gluten Free The first cut (or commonly termed flat) is the leaner end of the brisket. This leaner cut is great for corned beef sandwiches and deli trays!

## Nutrition Analysis - By Serving

USDA Choice

|                      |     | _                   |      |                |       |
|----------------------|-----|---------------------|------|----------------|-------|
| Calories             | 70  | Total Fat           | 3.5g | Sodium         | 490mg |
| Protein              | 10  | Trans Fats          | Og   | Calcium        | 2mg   |
| Total Carbohydrates… | 1g  | Saturated Fat       | 1g   | Iron           | 0mg   |
| Sugars               | 1g  | Added Sugars        | Og   | Potassium      | 155mg |
| Dietary Fiber        | Og  | Polyunsaturated Fat | Og   | Zinc           | 0     |
| Lactose              |     | Monounsaturated Fat | Og   | Phosphorus     |       |
| Sucrose              |     | Cholesterol         | 30mg |                |       |
| Vitamin A(IU)•       | 0   | Vitamin D           | 0mcg | Thiamin        |       |
| Vitamin A(RE)        |     | Vitamin E           |      | Niacin         |       |
| Vitamin C            | 0mg | Folate              | 0mg  | Riboflavin     | 0mg   |
| Magnesium            |     | Vitamin B-6         |      | Vitamin B-1 2• |       |
| Monosodium           |     | Sulphites           |      | Nitrates       |       |