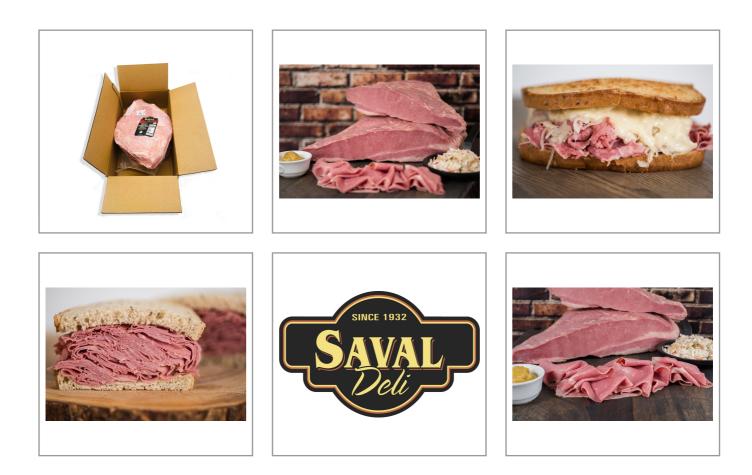

#### SAVAL 30030 - Beef Corned Ckd First Cut

USDA Choice Gluten Free

The first cut (or commonly termed flat) is the leaner end of the brisket. This leaner cut is great for corned beef sandwiches and deli trays!

# SAVAL 30030 - Beef Corned Ckd First Cut

Gluten Free The first cut (or commonly termed flat) is the leaner end of the brisket. This leaner cut is great for corned beef sandwiches and deli trays!