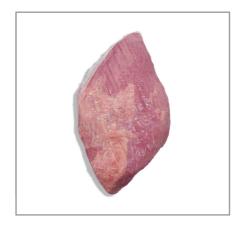

# 30031 - Beef Corned Ckd First Cut

The first cut (or commonly termed flat) is the leaner end of the brisket. This leaner cut is great for corned beef sandwiches and deli trays!