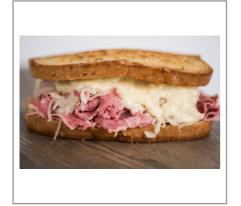

# 30031 - Beef Corned Ckd First Cut

The first cut (or commonly termed flat) is the leaner end of the brisket. This leaner cut is great for corned beef sandwiches and deli trays!