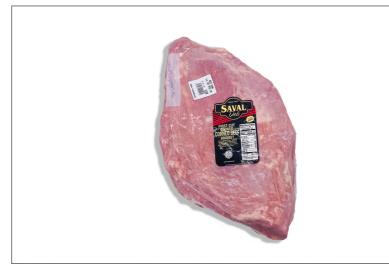

# 30031 - Beef Corned Ckd First Cut

The first cut (or commonly termed flat) is the leaner end of the brisket. This leaner cut is great for corned beef sandwiches and deli trays!

#### \* Benefits

Ingredients

**USDA Choice** Lean portion of the brisket with 1/4" aggregate. Made with Meat Buyer's Guide 120a.