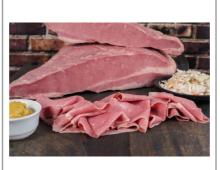

# 30031 - Beef Corned Ckd First Cut

The first cut (or commonly termed flat) is the leaner end of the brisket. This leaner cut is great for corned beef sandwiches and deli trays!