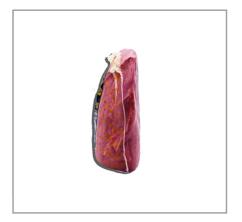

#### 30700 - Beef Corn T/Rnd C/Off Ckd

From the family recipe handed down 4 generations, our hand trimmed Corned Beef features a unique blend of spices and flavorings to give it an authentic, old-fashioned flavor.