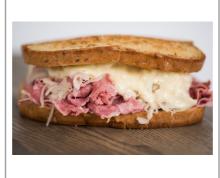

#### 30700 - Beef Corn T/Rnd C/Off Ckd

From the family recipe handed down 4 generations, our hand trimmed Corned Beef features a unique blend of spices and flavorings to give it an authentic, old-fashioned flavor.

### **Serving Suggestions**

Serve sliced on sandwich