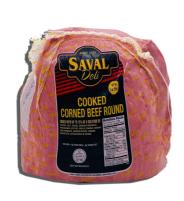

#### 30700 - Beef Corn T/Rnd C/Off Ckd

From the family recipe handed down 4 generations, our hand trimmed Corned Beef features a unique blend of spices and flavorings to give it an authentic, old-fashioned flavor.