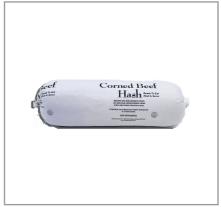

#### 39000 - Hash Corned Beef

Our delicious Corned Beef Hash is fresh, never canned, packed full of traditional flavors and premium ingredients like onions, potatoes, and of course: perfectly brined Corned Beef.

#### Serving Suggestions

Slice from chub, heat in skillet until brown and crispy

#### Prep & Cooking Suggestions

Slice from chub, heat in skillet until brown and crispy

## 39000 - Hash Corned Beef

Our delicious Corned Beef Hash is fresh, never canned, packed full of traditional flavors and premium ingredients like onions, potatoes, and of course: perfectly brined Corned Beef.