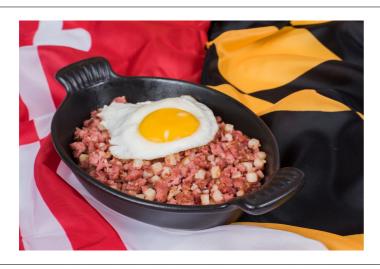

#### 39000 - Hash Corned Beef

Our delicious Corned Beef Hash is fresh, never canned, packed full of traditional flavors and premium ingredients like onions, potatoes, and of course: perfectly brined Corned Beef.

#### Serving Suggestions

Slice from chub, heat in skillet until brown and crispy

#### Prep & Cooking Suggestions

Slice from chub, heat in skillet until brown and crispy