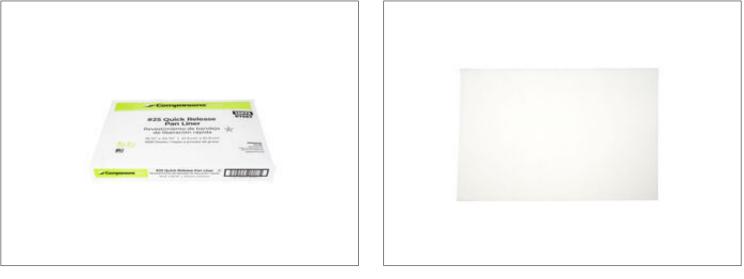

## COMPAN 55058 - Liner Pan White Silicone

Streamline your commercial kitchen with Chef's Warehouse #24 Silicone Pan Liners. Premium parchment with dual-sided silicone, these pre-cut sheets eliminate pan greasing. Ideal for bakeries, cafes, and restaurants, they ensure non-stick results, preserving pans. Minimize cleanup, maximize efficiency.

## Long Description

Companions 25# Silicone White Pan Liner, 16-3/4" x 24-3/8"

| Benefits                                                                                                             | Product Specifications          |                 |                                    |                                |                                    |                |                        |                                                    |
|----------------------------------------------------------------------------------------------------------------------|---------------------------------|-----------------|------------------------------------|--------------------------------|------------------------------------|----------------|------------------------|----------------------------------------------------|
| Preserve sheet pans and minimize cleanup<br>Coated with premium silicone<br>Kosher<br>Storage & Usage<br>DRY STORAGE |                                 | Brand<br>COMPAN |                                    |                                | Manufacturer<br>BUNZL DISTRIBUTION |                |                        |                                                    |
|                                                                                                                      | MFC<br>M3910<br>Gross V<br>27.9 | 0000<br>Veight  | SPC #<br>55058<br>Net Weig<br>25lb | 55058 10012<br>Net Weight Cour |                                    | 5673<br>Origin | Pack<br>1000<br>Kosher | Pack Desc.<br>1000 / / cs<br>Child Nutrition<br>No |
|                                                                                                                      | Length<br>17.25in               |                 |                                    |                                |                                    |                |                        |                                                    |