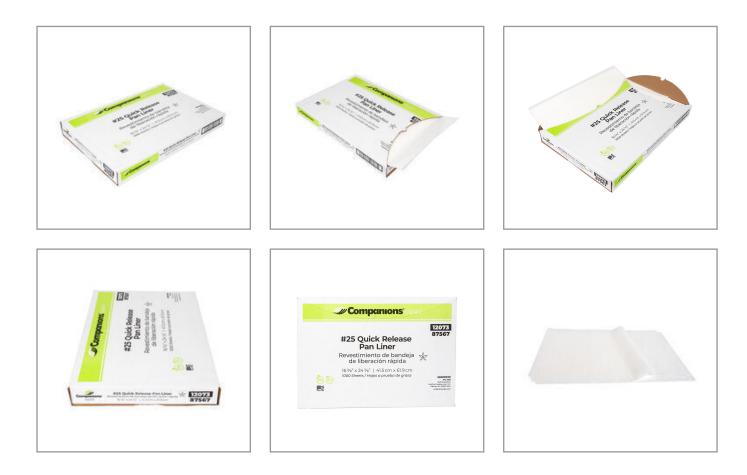

## COMPAN 55058 - Liner Pan White Silicone

Streamline your commercial kitchen with Chef's Warehouse #24 Silicone Pan Liners. Premium parchment with dual-sided silicone, these pre-cut sheets eliminate pan greasing. Ideal for bakeries, cafes, and restaurants, they ensure non-stick results, preserving pans. Minimize cleanup, maximize efficiency.

## Long Description

Companions 25# Silicone White Pan Liner, 16-3/4" x 24-3/8"

| Benefits                                                                                                             | Product Specifications          |                 |                                    |                                |                                    |                |                        |                                                    |
|----------------------------------------------------------------------------------------------------------------------|---------------------------------|-----------------|------------------------------------|--------------------------------|------------------------------------|----------------|------------------------|----------------------------------------------------|
| Preserve sheet pans and minimize cleanup<br>Coated with premium silicone<br>Kosher<br>Storage & Usage<br>DRY STORAGE |                                 | Brand<br>COMPAN |                                    |                                | Manufacturer<br>BUNZL DISTRIBUTION |                |                        |                                                    |
|                                                                                                                      | MFC<br>M3910<br>Gross V<br>27.9 | 0000<br>Veight  | SPC #<br>55058<br>Net Weig<br>25lb | 55058 10012<br>Net Weight Cour |                                    | 5673<br>Origin | Pack<br>1000<br>Kosher | Pack Desc.<br>1000 / / cs<br>Child Nutrition<br>No |
|                                                                                                                      | Length<br>17.25in               |                 |                                    |                                |                                    |                |                        |                                                    |