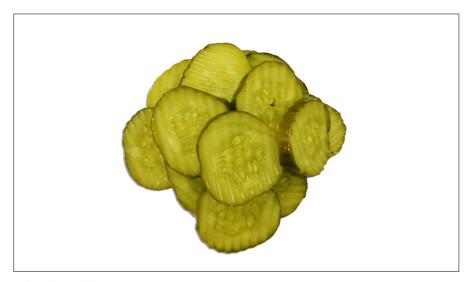

#### 62663 - Pickle Brd & Btr 5/16

Our Famous Saval Deli brine ferments at an optimum chilled temperature for a crunchy, crisp, smooth tasting pickle.

#### \* Benefits

A skillful blend of natural spices, sugar, salt, and vinegar added to cut cucumbers to create a crisp and firm texture, with a sweet and dynamic flavor.

| Ingredients                                                                                                                                        | <b>A</b> Allergens |
|----------------------------------------------------------------------------------------------------------------------------------------------------|--------------------|
| FRESH CUCUMBERS, WATER,<br>SALT, VINEGAR, NATURAL<br>FLAVORS, SPICES, GARLIC,<br>TURMERIC, 1/10 OF 1% SODIUM<br>BENZOATE CALCIUM CHLORIDE,<br>EDTA |                    |