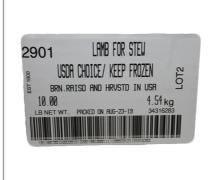

### Product Specifications

| Brand  | Manufacturer           |
|--------|------------------------|
| MARCHO | Catelli Brothers, Inc. |
|        |                        |

| MFG # | SPC # | GTIN           | Pack | Pack Desc.  |
|-------|-------|----------------|------|-------------|
| 2901  | 67330 | 90700159029015 | 2    | 2 / 5.0 LBR |

| Gross Weight | Net Weight | Country of Origin | Kosher | Child Nutrition |
|--------------|------------|-------------------|--------|-----------------|
| 11lb         | 10lb       | USA               |        | No              |