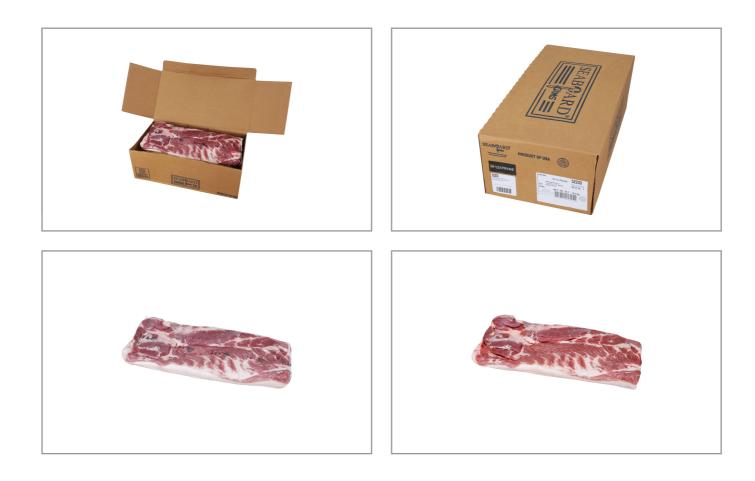

# SEABRD 69678 - Pork Belly Rind Off

Our pork bellies are rich with flavor and will leave your mouth watering. This product has excellent texture and is very versatile to allow you to use the product in many ways.

#### **Product Specifications**

23.75in 12.88in

8.44in

1.49ft3

| Brand                   |       |        |                   | Manufacturer       |                                 |   |                 |                  |  |
|-------------------------|-------|--------|-------------------|--------------------|---------------------------------|---|-----------------|------------------|--|
| SEABRD                  |       |        |                   | Seaboard Foods LLC |                                 |   |                 |                  |  |
| MFG #                   | S     | PC #   | Ċ                 | ITIN               | Pack                            |   |                 | Pack Desc.       |  |
| 52233                   | 6     | 9678   | 9073649052        |                    | 5                               | 3 |                 | 3 / 1 / 13.2 LBR |  |
| Gross Weight Net Weight |       | ght Co | Country of Origin |                    | Kosher                          |   | Child Nutrition |                  |  |
| 41.4lb 36               |       | 36lb   | USA               |                    |                                 |   |                 | No               |  |
| Shipping Information    |       |        |                   |                    |                                 |   |                 |                  |  |
| Length                  | Width | Height | Volum             | e TIxHI            | Shelf Life Storage Temp From/To |   |                 |                  |  |