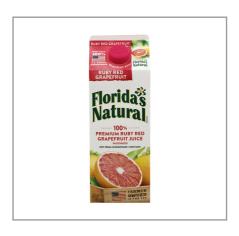

### 71047 - Juice Grapefruit Red

100% juice. No Preservatives. No high fructose corn syrup. No Added Sugars. No Artificial Colors. No Artificial Flavors. Non-GMO Project Verified. Not from concentrate.

# 71047 - Juice Grapefruit Red