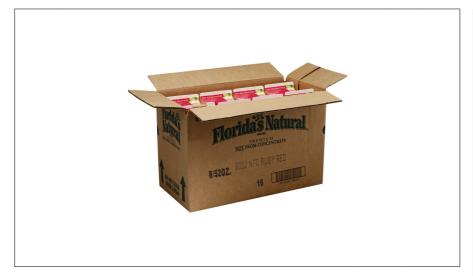

## **Product Specifications**

Brand

| FLANA       | λT    | FLORIDAS NATURAL GROWERS |            |              |  |  |
|-------------|-------|--------------------------|------------|--------------|--|--|
| MFG # SPC # |       | GTIN                     | Pack Desc. |              |  |  |
| 1630016825  | 71047 | 10016300168255           | 8          | 8 / 520.0 OZ |  |  |

| Shipping Information |        |         |         |       |            |                      |  |
|----------------------|--------|---------|---------|-------|------------|----------------------|--|
| Length               | Width  | Height  | Volume  | TIxHI | Shelf Life | Storage Temp From/To |  |
| 15in                 | 7.63in | 10.31in | 0.68ft3 | 15x5  | 90DAYS     | 32°F / 40°F          |  |