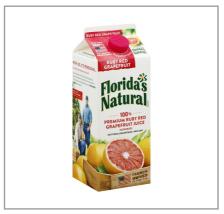

### 71047 - Juice Grapefruit Red

100% juice. No Preservatives. No high fructose corn syrup. No Added Sugars. No Artificial Colors. No Artificial Flavors. Non-GMO Project Verified. Not from concentrate.

# 71047 - Juice Grapefruit Red