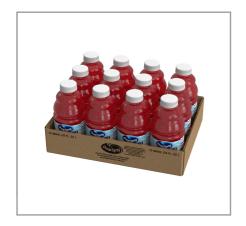

#### **OCSPRY**

### 71052 - Juice Bb/Mixer Cranb Cktl

No artificial flavors or preservatives, contains 27% juice