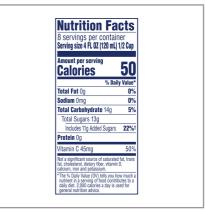

# **Nutrition Facts**

Servings per Container 8
Serving size ServingSize4floz(120mL)

# Amount per serving Calories

**50** 

|                               | % Daily Value* |
|-------------------------------|----------------|
| Total Fat 0g                  | 0%             |
| Saturated Fat                 | %              |
| Trans Fat                     |                |
| Cholesterol                   | %              |
| Sodium 5mg                    | 0%             |
| <b>Total Carbohydrate</b> 12g | 4%             |
| Dietary Fiber                 | %              |
| Total Sugars 13g              |                |
| Includes Added Sugar          | - %            |
| Protein 0g                    |                |
| Vitamin D                     | %              |
| Calcium                       | %              |
| Iron                          | %              |
| Potassium                     | %              |

<sup>\*</sup> The % Daily Value (DV) tells you how much a nutrient in a serving of food contributes to a daily diet. 2,000 calories a day is used for general nutrition advice.