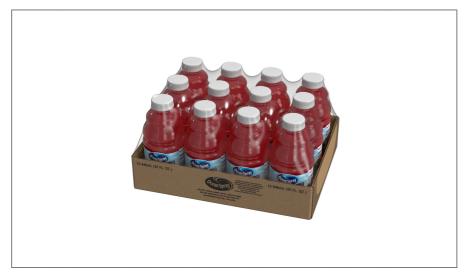

#### **OCSPRY**

### 71052 - Juice Bb/Mixer Cranb Cktl

No artificial flavors or preservatives, contains 27% juice