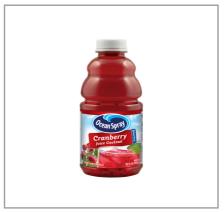

#### **OCSPRY**

### 71052 - Juice Bb/Mixer Cranb Cktl

No artificial flavors or preservatives, contains 27% juice