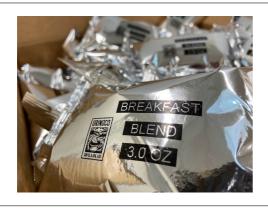

#### 74656 - Coffee Breakfast Blnd Grn

### 74656 - Coffee Breakfast Blnd Grn

Orinoco House Blend coffee is taken to a slightly darker roast and with an extra touch of Indonesian coffee to create Orinoco Coffee & Tea's Breakfast Blend coffee. This blend has a special flavor and that extra punch needed in your morning cup of joe.