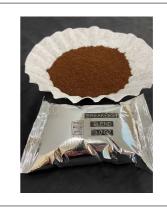

#### 74656 - Coffee Breakfast Blnd Grn

### 74656 - Coffee Breakfast Blnd Grn

Orinoco House Blend coffee is taken to a slightly darker roast and with an extra touch of Indonesian coffee to create Orinoco Coffee & Tea's Breakfast Blend coffee. This blend has a special flavor and that extra punch needed in your morning cup of joe.