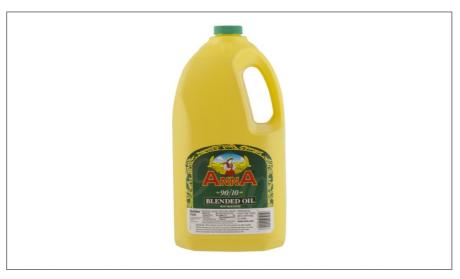

### 75224 - Oil Blend 90/10 Soya/Oliv

Anna Blended Oil is a blend of 90% vegetable oil to 10% olive oil, making it a versatile oil for cooking, frying and baking.