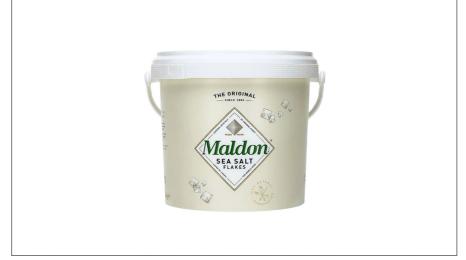

## 77660 - Salt Sea Flakes Bucket

The pyramid flakes are characteristics of Maldon, recognized the world over as the finest of sea salts. Our flakes release their saltiness with sweet precision, a fresh intensity and clean taste. A highly versatile ingredient that can be used at any point in the cooking process. Our original sea salt flakes but in a larger format for food lovers and obsessives. Ideal for chefs.