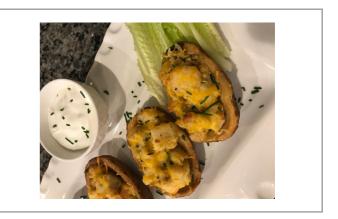

# Product Specifications

Serving Suggestions

Toss with your favorite seafood seasoning for a Chesapeake Style Seafood Salad or fill potato boats with our salad and top with Monterey jack cheese for seafood skins.