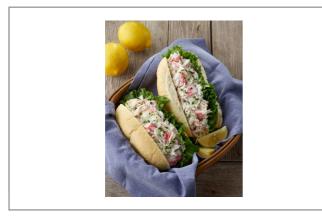

# Product Specifications

Serving Suggestions

Toss with your favorite seafood seasoning for a Chesapeake Style Seafood Salad or fill potato boats with our salad and top with Monterey jack cheese for seafood skins.