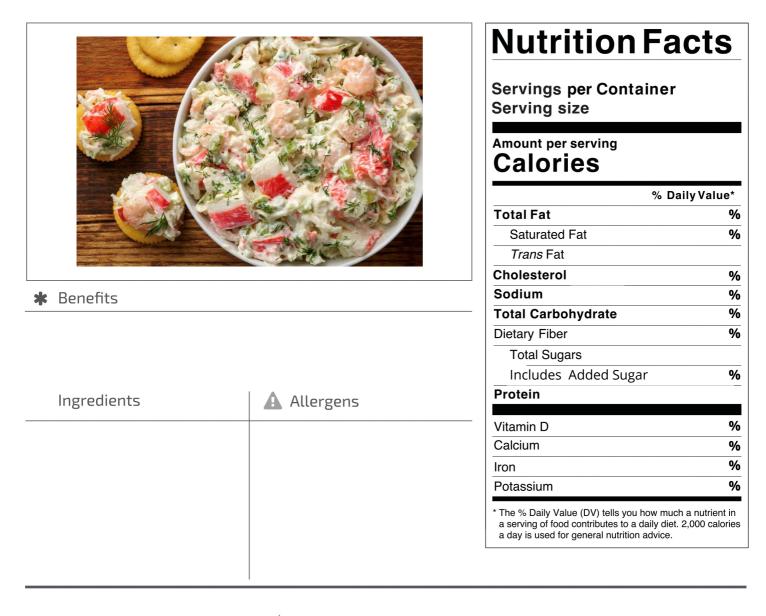

### DONS 85360 - Salad Seafood Deluxe

A luscious medley of imitation crabmeat and shrimp tossed in a light sauce of real mayonnaise, celery and seasonings.

## DONS 85360 - Salad Seafood Deluxe

A luscious medley of imitation crabmeat and shrimp tossed in a light sauce of real mayonnaise, celery and seasonings.

Nutrition Analysis

| Calories               | Total Fat           | Sodium         |
|------------------------|---------------------|----------------|
| Protein                | Trans Fats          | Calcium        |
| Total Carbohydrates••• | Saturated Fat       | Iron           |
| Sugars                 | Added Sugars        | Potassium      |
| Dietary Fiber          | Polyunsaturated Fat | Zinc           |
| Lactose                | Monounsaturated Fat | Phosphorus     |
| Sucrose                | Cholesterol         |                |
| Vitamin A(IU)•         | Vitamin D           | Thiamin        |
| Vitamin A(RE)          | Vitamin E           | Niacin         |
| Vitamin C              | Folate              | Riboflavin     |
| Magnesium              | Vitamin B-6         | Vitamin B-1 2• |
| Monosodium             | Sulphites           | Nitrates       |